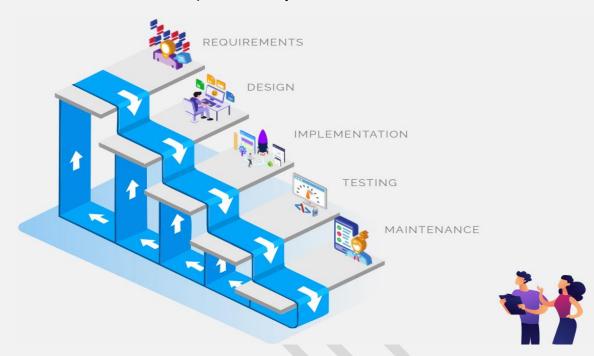

#### 6.2 WATERFALL METHOD

The Waterfall methodology is the traditional and the most common methodology used for project management. It follows a sequential, linear process which is why it is often described as a "linear-sequential life cycle model".

#### WHEN TO USE:

Many Initial Product Requirements & Strict Regulatory Requirements

Enterprise

Applications

Enterprise

Social

C

Reporting

and Analytics

....

- Strict Processes in Place
- Low Product Owner Involvement
- Enhancement to an Existing Product
- Fixed & Firm Timeline
- Fixed, Inflexible Budget

Consulting Mobile