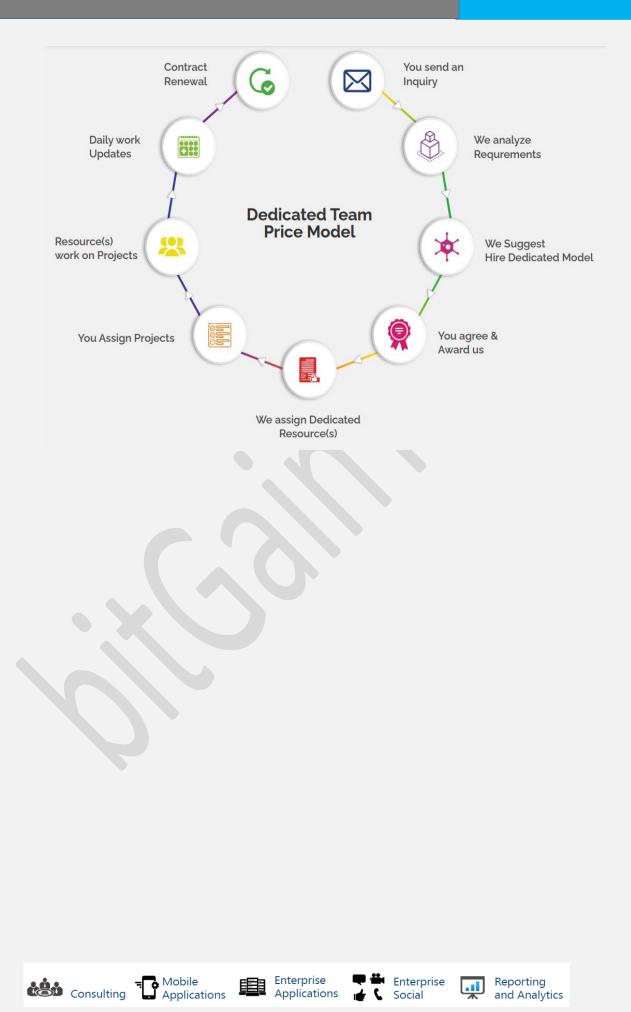

# **7. ENGAGEMENT PRACTICES**

| FIXED COST                                                                                                                                                                                                   | HOURLY MODEL                                                                                                                                                                                  |
|--------------------------------------------------------------------------------------------------------------------------------------------------------------------------------------------------------------|-----------------------------------------------------------------------------------------------------------------------------------------------------------------------------------------------|
| FIXED COST                                                                                                                                                                                                   | HOORLYMODEL                                                                                                                                                                                   |
| If your company or you have a fixed set<br>of software development requirements<br>or ideas for creating new solutions or<br>services, then the fixed cost model will<br>be the best suited for you.         | If you or your company has software development requirements that would demand adopting changes and flexibility, then the hourly model is best suited for you.                                |
| T & M MODEL                                                                                                                                                                                                  | PARTNER WITH US                                                                                                                                                                               |
|                                                                                                                                                                                                              | <b>\$</b>                                                                                                                                                                                     |
| You can hire our dedicated resources as<br>well. They will only be working on your<br>project. A daily timesheet of your work<br>will also be submitted to you. Even<br>though you hire dedicated resources. | You can also partner with us for your<br>growth and diversification on a mutual<br>benefit basis. We will give you qualified<br>and experienced professionals with<br>sound domain knowledge. |