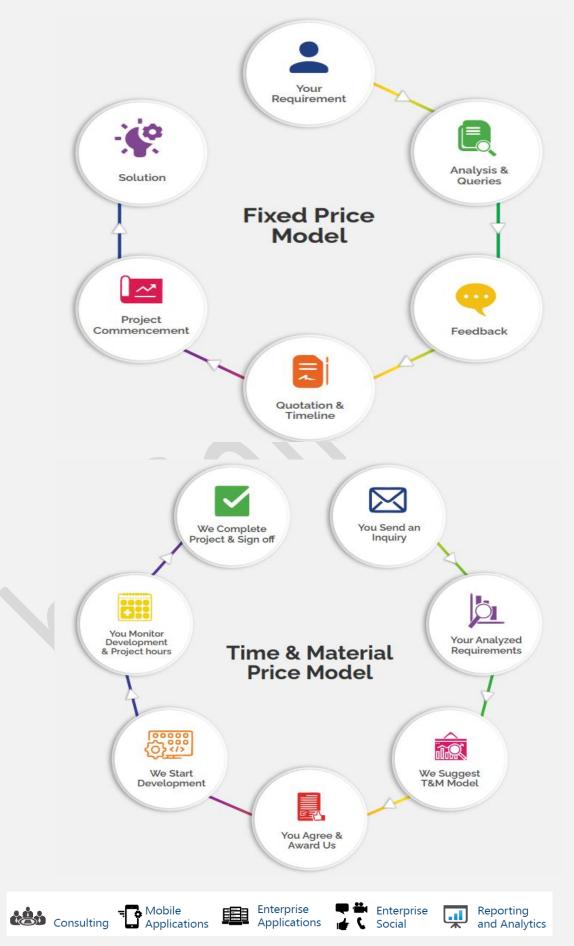

# **7. ENGAGEMENT PRACTICES**

| FIXED COST                                                                                                                                                                                                   | HOURLY MODEL                                                                                                                                                                                  |
|--------------------------------------------------------------------------------------------------------------------------------------------------------------------------------------------------------------|-----------------------------------------------------------------------------------------------------------------------------------------------------------------------------------------------|
| FIXED COST                                                                                                                                                                                                   | HOORLYMODEL                                                                                                                                                                                   |
| If your company or you have a fixed set<br>of software development requirements<br>or ideas for creating new solutions or<br>services, then the fixed cost model will<br>be the best suited for you.         | If you or your company has software development requirements that would demand adopting changes and flexibility, then the hourly model is best suited for you.                                |
| T & M MODEL                                                                                                                                                                                                  | PARTNER WITH US                                                                                                                                                                               |
|                                                                                                                                                                                                              | <b>\$</b>                                                                                                                                                                                     |
| You can hire our dedicated resources as<br>well. They will only be working on your<br>project. A daily timesheet of your work<br>will also be submitted to you. Even<br>though you hire dedicated resources. | You can also partner with us for your<br>growth and diversification on a mutual<br>benefit basis. We will give you qualified<br>and experienced professionals with<br>sound domain knowledge. |